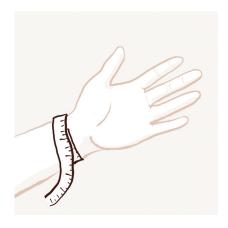

#### OPTION B: MEASURING YOUR WRIST FOR BRACELETS WITH A CLASP

- 1. Wrap a measuring tape around your wrist.
- 2. Take note of the measurement that appears on the tape.
- 3. Compare that measurement with the sizes available at Arneiro.
- **4.** So that your bracelet will be most comfortable, add 1.5 centimeters to your measurement.

You may add or remove centimeters if you prefer a looser or more tight-fitting bracelet.