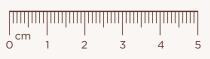

## FINGER MEASURE:

You will be able to verify the precision of your measurement with the scale on the right. Sizes are indicated in centimeters and inches.

You will be able to verify the precision of your measurement with the scale on the right. Sizes are indicated in centimeters and inches.