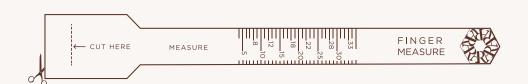

## INSTRUCTIONS FOR USE:

- 1. Print this page on a sheet of A4 paper (actual size) and cut out the "FINGER MEASURE" at the bottom of this page.
- 2. Cut along the dotted line and insert the outer perimeter of the Finger Measure through the cut.
- 3. Wrap the Finger Measure around your finger, making sure that the measurements remain visible.
- **4.** Position the Finger Measure on the widest section of your finger.
- 5. Adjust the Finger Measure until it fits snugly around your finger. Your ring size will be indicated next to the cut.

## FINGER MEASURE:

You will be able to verify the precision of your measurement with the scale on the right. Sizes are indicated in centimeters and inches.

You will be able to verify the precision of your measurement with the scale on the right. Sizes are indicated in centimeters and inches.