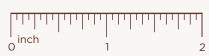

## FINGER MEASURE:

You will be able to verify the precision of your measurement with the scale on the right. Sizes are indicated in centimeters and inches.

You will be able to verify the precision of your measurement with the scale on the right. Sizes are indicated in centimeters and inches.