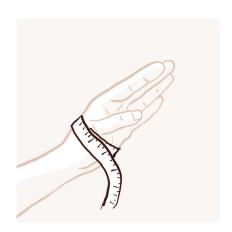

# OPTION C: MEASURE THE PALM OF YOUR HAND FOR BANGLE BRACELETS OR BRACELETS WITHOUT A CLASP

- 1. Wrap a measuring tape around the palm of your hand (as if you were putting on a bracelet).
- 2. Take note of the measurement that appears on the tape.
- **3.** Compare that measurement to the bracelet sizes available from Arneiro.
- **4.** So that your bracelet fits best, add 1,5 centimeters to your measurement.

You may add or remove centimeters if you prefer a looser or more tight-fitting bracelet.