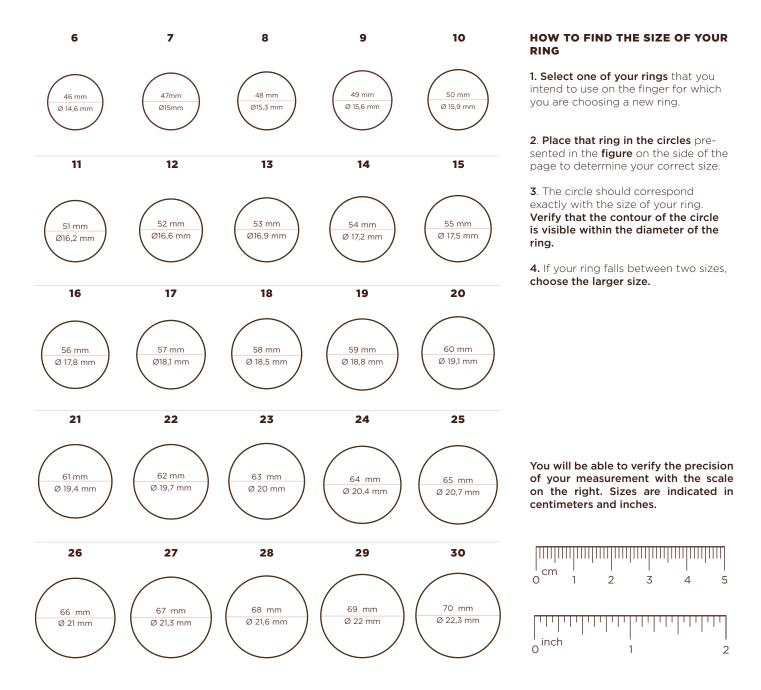

#### **MEASURING AN EXISTING RING**

Print this page on a sheet of A4 paper (actual size) and place an existing ring on the following chart until one of the circles coincides with the interior diameter of your ring. If the measurement of your ring falls between two sizes, we recommend that you order the larger size.